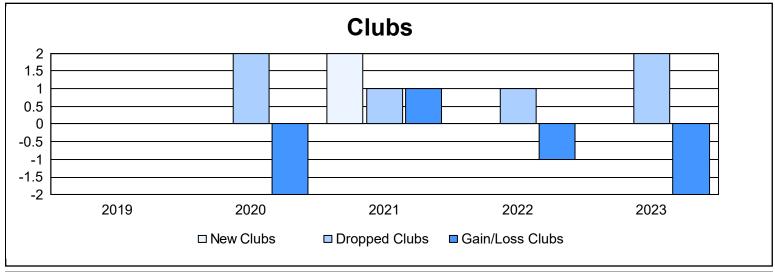

District 4 A1 As of June 2023 Cumulative

| Year      | New<br>Clubs | Dropped<br>Clubs | Gain/<br>Loss<br>Clubs | New<br>Members | Charter<br>Members | Reinstate<br>Members | Transfer<br>Members | Total<br>Member<br>Added | Total<br>Members<br>Dropped | Gain/<br>Loss<br>Members |
|-----------|--------------|------------------|------------------------|----------------|--------------------|----------------------|---------------------|--------------------------|-----------------------------|--------------------------|
| 2018-2019 | 0            | 0                | 0                      | 176            | 6                  | 14                   | 5                   | 201                      | 236                         | -35                      |
| 2019-2020 | 0            | 2                | -2                     | 125            | 1                  | 13                   | 15                  | 154                      | 268                         | -114                     |
| 2020-2021 | 2            | 1                | 1                      | 113            | 115                | 12                   | 3                   | 243                      | 249                         | -6                       |
| 2021-2022 | 0            | 1                | -1                     | 222            | 3                  | 8                    | 7                   | 240                      | 304                         | -64                      |
| 2022-2023 | 0            | 2                | -2                     | 179            | 2                  | 6                    | 13                  | 200                      | 219                         | -19                      |
| Average   | 0            | 1                | -1                     | 163            | 25                 | 11                   | 9                   | 208                      | 255                         | -48                      |